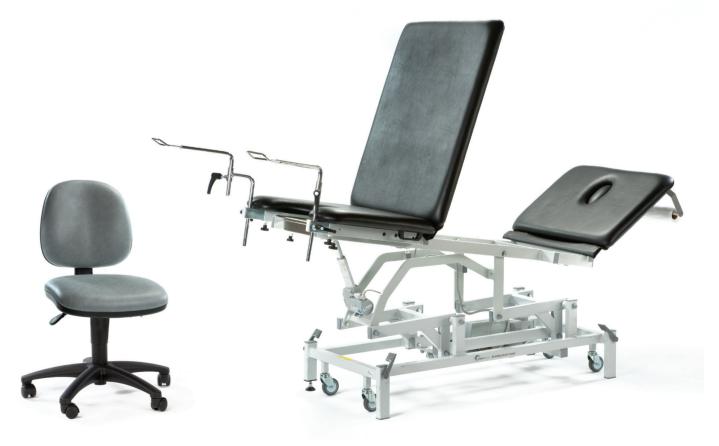

A multi-purpose couch providing electric positioning for gynaecology procedures, as well as a full length couch surface for most general prone and supine examinations and minor treatment procedures.

## Models

SM8543

SM8543D

Electric height, tilt and backrest with manual head section, retractable wheel system Deluxe Model complete with base cover, matching operators chair and head support cushion, retractable

Model 6045 optional gynaecology leg supports

## **Standard Features**

- Safe working load and lifting capacity of 240Kg (528lbs)
- Electric adjustable angle backrest from horizontal to +80°
- Electrically adjustable seat angle with trendelenburg to -10°
- Power assisted adjustable head section from -25° to -
- Breathing hole and plug fitted
- Excellent height range from 50cm to 103cm
- Retractable wheels with adjustable foot for uneven s
- Clearance beneath frame for mobile hoist
- Anti-bacterial powder coated frame
- Hand switch fitted as standard
- Supplied complete with lithotomy stirrups and debr
- Standard width upholstery 70cm
- Paper roll holder fitted as standard
- Choice of upholstery colours, for full range of colour options see page 51

urfaces

s tray

See page 48-49 for additional information on our range of optional accessories

Trendelenburg tilt to -10°. Model 6044 optional lithotomy stirrups

39