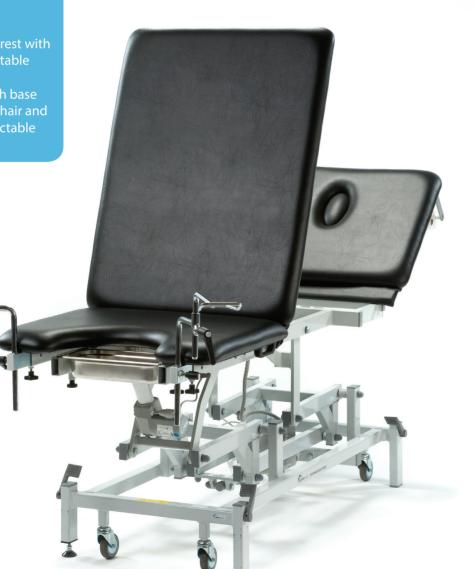

A multi-purpose couch providing electric positioning for gynaecology procedures, as well as a full length couch surface for most general prone and supine examinations and minor treatment procedures.

## Models

SM8543

SM8543D

Electric height, tilt and backrest with manual head section, retractable wheel system Deluxe Model complete with base cover, matching operators chair and head support cushion, retractable

## **Standard Features**

- Safe working load and lifting capacity of 240Kg (528lbs)
- Electric adjustable angle backrest from horizontal to +80°
- Electrically adjustable seat angle with trendelenburg to -10°
- Power assisted adjustable head section from -25° to -
- Breathing hole and plug fitted
- Excellent height range from 50cm to 103cm
- Retractable wheels with adjustable foot for uneven s
- Clearance beneath frame for mobile hoist
- Anti-bacterial powder coated frame
- Hand switch fitted as standard
- Supplied complete with lithotomy stirrups and debr
- Standard width upholstery 70cm
- Paper roll holder fitted as standard
- Choice of upholstery colours, for full range of colour options see page 51