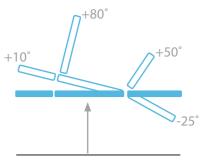

## **Standard Features**

- Safe working load and lifting capacity of 240Kg (528lbs)
- Electric adjustable angle backrest from horizontal to +80°
- Electrically adjustable seat angle with trendelenburg to -10°
- Power assisted adjustable head section from -25° to -
- Breathing hole and plug fitted
- Excellent height range from 50cm to 103cm
- Retractable wheels with adjustable foot for uneven s
- Clearance beneath frame for mobile hoist
- Anti-bacterial powder coated frame
- Hand switch fitted as standard
- Supplied complete with lithotomy stirrups and debr
- Standard width upholstery 70cm
- Paper roll holder fitted as standard
- Choice of upholstery colours, for full range of colour options see page 51

## **Optional Accessories**

os) +80° to -10° -50° 6053 Protective base frame cover
6057 Battery back-up facility
6045 Gynaecology leg supports
6007 Head support cushion
6209 Triple foot switch
6100 Matching operators chair