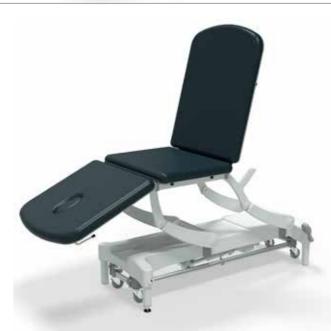

## **CLINNOVA** Therapy 3 Section – Standard

A very strong and rigid 3 section couch with a traditionally long head section to suit a wide range of physiotherapy and general examination procedures. The couch can be adjusted to provide support for the patient in prone, supine and seated positions. The couch has an excellent height range of 46cm to 95cm and is fitted with a breathing hole & plug as standard

### **Standard Features**

- Safe working load and lifting capacity of 265Kg (583lbs)
- Choice of hydraulic or electric height elevation
- Gas-assisted backrest adjustment from 0° to +85°

- Linked retractable wheel design with adjustable foot
- Clearance beneath frame for mobile hoist
- Hand switch fitted as standard on electric models • Frames pre-drilled for addition of accessories
- 70cm wide Easy Clean Upholstery as standard