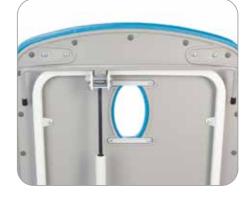

supine and seated positions. The couch has an excellent height range of 46cm to 95cm and is fitted with a breathing hole & plug as standard



### **Standard Features**

- Safe working load and lifting capacity of 265Kg (583lbs)
- Choice of hydraulic or electric height elevation
- Gas-assisted backrest adjustment from 0° to +85°

- Linked retractable wheel design with adjustable foot
- Clearance beneath frame for mobile hoist
- Hand switch fitted as standard on electric models • Frames pre-drilled for addition of accessories
- 70cm wide Easy Clean Upholstery as standard

### **Optional Accessories**

**6200** Single Foot Switch

**9003** Side Support Rails

**6003P** Side Support Rail Cushions

Paper Roll Holder

Removable Head/Knee Support

**9001** Electric Perimeter Foot Switch (EPFS)



Offset gas strut for unobstructed patient view





# Models Available



NV3557-CLS

Hydraulic Elevation
Classic Base (CLS)



**NV3567-CLS** 

Electric Elevation

Hand or Foot Switch

Classic Base (CLS)



**NV3567-CLS-EPFS** 

Electric Elevation

Perimeter Foot Switch

Classic Base (CLS)



**NV3557-PRM** 

Hydraulic Elevation
Premium Base (PRM)



#### **NV3567-PRM**

Electric Elevation

Hand or Foot Switch

Premium Base (PRM)



#### **NV3567-PRM-EPFS**

Electric Elevation

Perimeter Foot Switch

Premium Base (PRM)



# Models Available



NV3557-CLS

Hydraulic Elevation
Classic Base (CLS)



**NV3567-CLS** 

Electric Elevation

Hand or Foot Switch

Classic Base (CLS)



**NV3567-CLS-EPFS** 

Electric Elevation

Perimeter Foot Switch

Classic Base (CLS)



**NV3557-PRM** 

Hydraulic