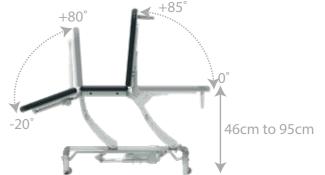

## **CLINNOVA** Therapy 3 Section – Standard

A very strong and rigid 3 section couch with a traditionally long head section to suit a wide range of physiotherapy and general examination procedures. The couch can be adjusted to provide support for the patient in prone, supine and seated positions. The couch has an excellent height range of 46cm to 95cm and is fitted with a breathing hole & plug as standard

### **Standard Features**

- Safe working load and lifting capacity of 265Kg (583lbs)
- Choice of hydraulic or electric height elevation
- Gas-assisted backrest adjustment from 0° to +85°

- Linked retractable wheel design with adjustable foot
- Clearance beneath frame for mobile hoist
- Hand switch fitted as standard on electric models • Frames pre-drilled for addition of accessories
- 70cm wide Easy Clean Upholstery as standard