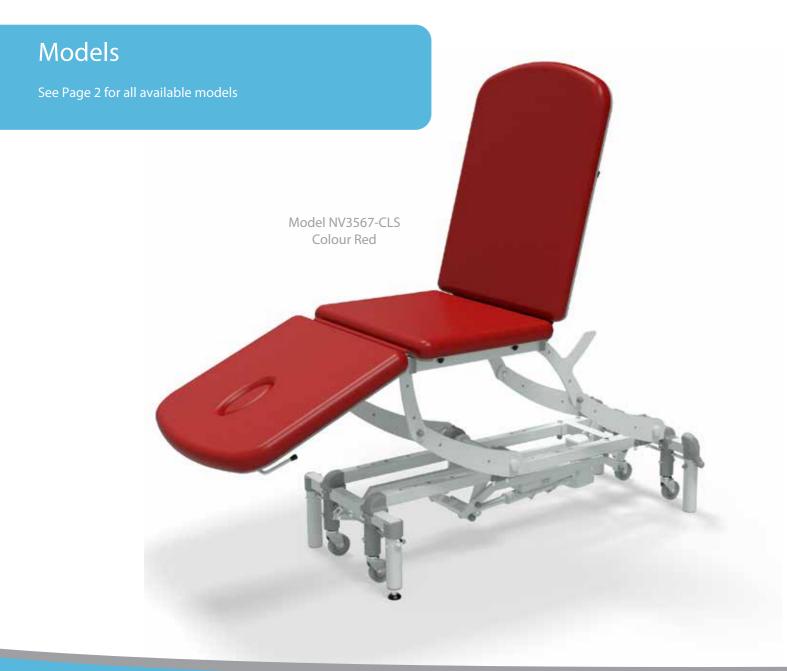

# Models Available

NV3557-CLS

Hydraulic Elevation
Classic Base (CLS)

**NV3567-CLS** 

Electric Elevation

Hand or Foot Switch

Classic Base (CLS)

**NV3567-CLS-EPFS** 