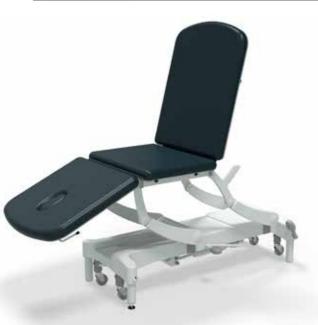

## **CLINNOVA** Therapy 3 Section – Standard

A very strong and rigid 3 section couch with a traditionally long head section to suit a wide range of physiotherapy and general examination procedures. The couch can be adjusted to provide support for the patient in prone, supine and seated positions. The couch has an excellent height range of 46cm to 95cm and is fitted with a breathing hole & plug as standard

### **Standard Features**

- Safe working load and lifting capacity of 265Kg (583lbs)
- Choice of hydraulic or electric height elevation
- Gas-assisted backrest adjustment from 0° to +85°

- Linked retractable wheel design with adjustable foot
- Clearance beneath frame for mobile hoist
- Hand switch fitted as standard on electric models • Frames pre-drilled for addition of accessories
- 70cm wide Easy Clean Upholstery as standard