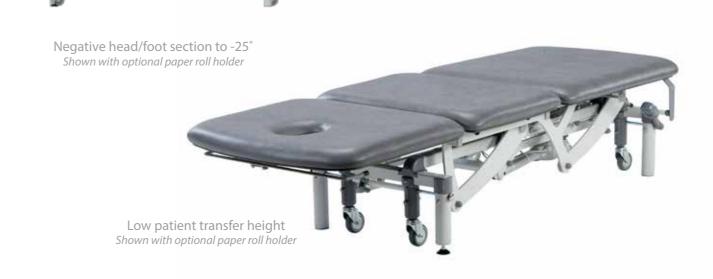

## **CLINNOVA** Therapy 3 Section – Standard

A very strong and rigid 3 section couch with a traditionally long head section to suit a wide range of physiotherapy and general examination procedures. The couch can be adjusted to provide support for the patient in prone, supine and seated positions. The couch has an excellent height range of 46cm to 95cm and is fitted with a breathing hole & plug as standard

### **Standard Features**

- Safe working load and lifting capacity of 265Kg (583lbs)
- Choice of hydraulic or electric height elevation
- Gas-assisted backrest adjustment from 0° to +85°

- Linked retractable wheel design with adjustable foot
- Clearance beneath frame for mobile hoist
- Hand switch fitted as standard on electric models • Frames pre-drilled for addition of accessories
- 70cm wide Easy Clean Upholstery as standard