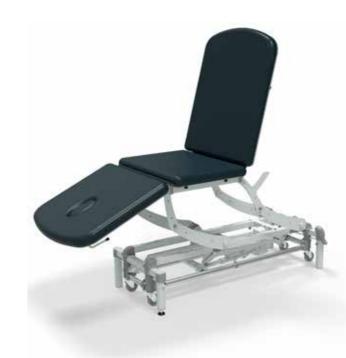

## **CLINNOVA** Therapy 3 Section – Standard

A very strong and rigid 3 section couch with a traditionally long head section to suit a wide range of physiotherapy and general examination procedures. The couch can be adjusted to provide support for the patient in prone, supine and seated positions. The couch has an excellent height range of 46cm to 95cm and is fitted with a breathing hole & plug as standard

### **Standard Features**

- Safe working load and lifting capacity of 265Kg (583lbs)
- Choice of hydraulic or electric height elevation
- Gas-assisted backrest adjustment from 0° to +85°

- Linked retractable wheel design with adjustable foot
- Clearance beneath frame for mobile hoist
- Hand switch fitted as standard on electric models • Frames pre-drilled for addition of accessories
- 70cm wide Easy Clean Upholstery as standard