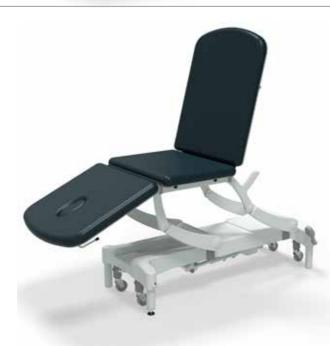

## **CLINNOVA** Therapy 3 Section – Standard

A very strong and rigid 3 section couch with a traditionally long head section to suit a wide range of physiotherapy and general examination procedures. The couch can be adjusted to provide support for the patient in prone, supine and seated positions. The couch has an excellent height range of 46cm to 95cm and is fitted with a breathing hole & plug as standard

### **Standard Features**

- Safe working load and lifting capacity of 265Kg (583lbs)
- Choice of hydraulic or electric height elevation
- Gas-assisted backrest adjustment from 0° to +85°

- Linked retractable wheel design with adjustable foot
- Clearance beneath frame for mobile hoist
- Hand switch fitted as standard on electric models • Frames pre-drilled for addition of accessories
- 70cm wide Easy Clean Upholstery as standard