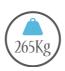

### **Standard Features**

- Safe working load and lifting capacity of 265Kg (583lbs)
- Choice of hydraulic or electric height elevation
- Gas-assisted backrest adjustment from 0° to +85°

- Linked retractable wheel design with adjustable foot
- Clearance beneath frame for mobile hoist
- Hand switch fitted as standard on electric models • Frames pre-drilled for addition of accessories
- 70cm wide Easy Clean Upholstery as standard