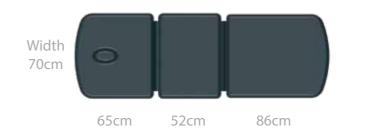

## **CLINNOVA** Therapy 3 Section – Standard

A very strong and rigid 3 section couch with a traditionally long head section to suit a wide range of physiotherapy and general examination procedures. The couch can be adjusted to provide support for the patient in prone, supine and seated positions. The couch has an excellent height range of 46cm to 95cm and is fitted with a breathing hole & plug as standard

### **Standard Features**

- Safe working load and lifting capacity of 265Kg (583lbs)
- Choice of hydraulic or electric height elevation
- Gas-assisted backrest adjustment from 0° to +85°

- Linked retractable wheel design with adjustable foot
- Clearance beneath frame for mobile hoist
- Hand switch fitted as standard on electric models • Frames pre-drilled for addition of accessories
- 70cm wide Easy Clean Upholstery as standard