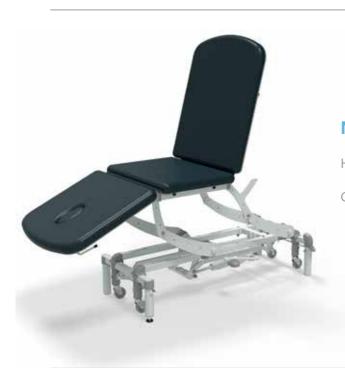

## **CLINNOVA** Therapy 3 Section – Standard

A very strong and rigid 3 section couch with a traditionally long head section to suit a wide range of physiotherapy and general examination procedures. The couch can be adjusted to provide support for the patient in prone, supine and seated positions. The couch has an excellent height range of 46cm to 95cm and is fitted with a breathing hole & plug as standard

### **Standard Features**

- Safe working load and lifting capacity of 265Kg (583lbs)
- Choice of hydraulic or electric height elevation
- Gas-assisted backrest adjustment from 0° to +85°

- Linked retractable wheel design with adjustable foot
- Clearance beneath frame for mobile hoist
- Hand switch fitted as standard on electric models • Frames pre-drilled for addition of accessories
- 70cm wide Easy Clean Upholstery as standard