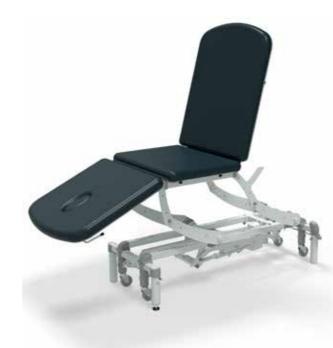

## **CLINNOVA** Therapy 3 Section – Standard

A very strong and rigid 3 section couch with a traditionally long head section to suit a wide range of physiotherapy and general examination procedures. The couch can be adjusted to provide support for the patient in prone, supine and seated positions. The couch has an excellent height range of 46cm to 95cm and is fitted with a breathing hole & plug as standard

### **Standard Features**

- Safe working load and lifting capacity of 265Kg (583lbs)
- Choice of hydraulic or electric height elevation
- Gas-assisted backrest adjustment from 0° to +85°

- Linked retractable wheel design with adjustable foot
- Clearance beneath frame for mobile hoist
- Hand switch fitted as standard on electric models • Frames pre-drilled for addition of accessories
- 70cm wide Easy Clean Upholstery as standard