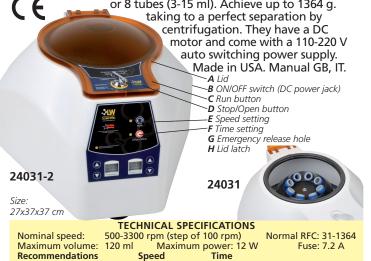

## CENTRIFUGES FOR PLASMA, URINE AND BIOLOGICAL LIQUIDS

Capacity:

Max. RCF

15 ml or 10 ml x 6

1,790 q

 24031 UNIVERSAL CENTRIFUGE - 8 tubes fixed rotor 24032 UNIVERSAL CENTRIFUGE - 6 tubes horizontally pivoting rotor

### • 24040 TEST TUBES 10 ml - box of 100 pcs

The universal centrifuges are the perfect solution for laboratories and doctors' offices. They feature a ZERO-RPM locking lid for safety, digital programming of time ranging from 1-99 minutes and speed ranging from 500-3300 rpm. They accomodate 6 or 8 tubes (3-15 ml). Achieve up to 1364 g.