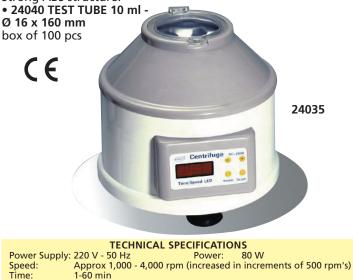

### • 24035 XC-2000 CENTRIFUGE

Very silent centrifuge with 6 tube positions, provided with electronic counter to allow precise speed setting from 1000 rpm to 4000 rpm (500 rpm increments). It is supplied with metal holder for 6 tubes of 10 ml and holder for 6 tubes of 15 ml. Operating time is adjustable from 1 to 60 min. Strong ABS structure.