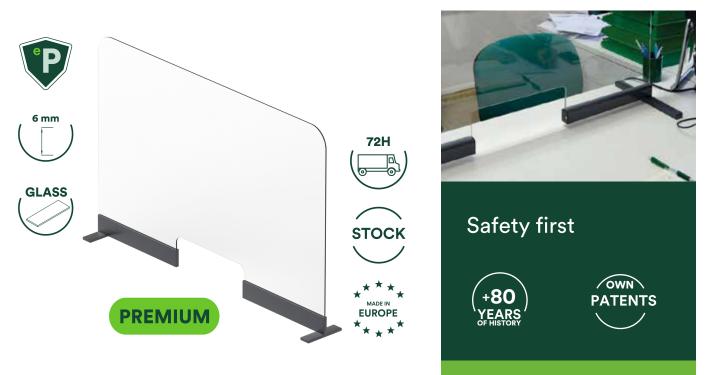

## PREMIUM PROTECTION SCREEN

Protective screen made of high strength tempered glass 6 mm and high quality design non-slip metal supports. For its composition this glass is impact resistant, in case of atomized break in small pieces so as not to cause harm to people as opposed to conventional glass. It is designed for division and protection against possible contagions. Its design and hardness make it perfect for separation hygienic public places; such as offices, boutiques, restaurants, etc., as well as for businesses with attention to the public, as their design allows money or documents to be drawn from both sides. Built in high quality glass offers unmatched visibility, great resistance to and therefore high durability in good condition; their hygiene and ease of cleaning is one of its strong points.

Delivery time approx. 48 h.

One size: 1000×680(h)mm Personalized. Window size: 30x10(h) cm.

Made of **tempered glass 6 mm** thick, includes anti-slip metal support. **Vinyl safety distance available.** 