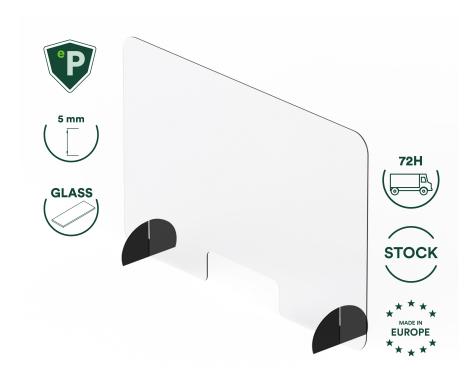

## GLASS SECURITY DESK SCREEN

Protective screen made of 5 mm high resistance tempered glass, in case of breakage it does not atomize into small pieces like conventional glass. Specially designed for division and protection against possible contagion. Its design and hardness make it perfect for the hygienic separation of public places; such as boutiques, restaurants, notaries, etc., as well as for shops with attention to the public, since their design allows the flow of money or documents from both sides. Made of glass, it offers unmatched visibility, great scratch resistance and therefore high durability in good conditions; its hygiene and ease of cleaning is one of its strong points.

Delivery time approx. 48 h.

One size:

1000×650(h)mm Personalized. **Window size:** 30x10(h) cm.

Made of tempered glass 5 mm thick,

floor mats made of PVC 10 mm.

Vinly safety dictance available.

+34 699 23 93 92