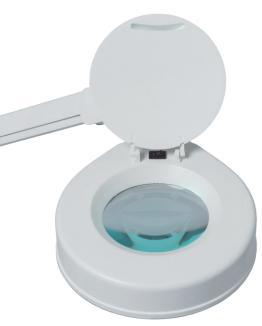

#### **Functionality and performances**

Adjustable height articulated arm that allows easy movement in different positions.

Head with biconvex circular lens of 5 diopters, adjustable and simple mechanism.

## Security and hygiene

Head with protective cover to prevent dust or scratches that may damage the lens.

Switch on the head of the luminaire.