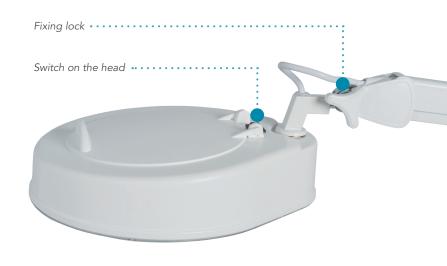

Switch on the head of the luminaire.

## Security and hygiene

Head with protective cover to prevent dust or scratches that may damage the lens.