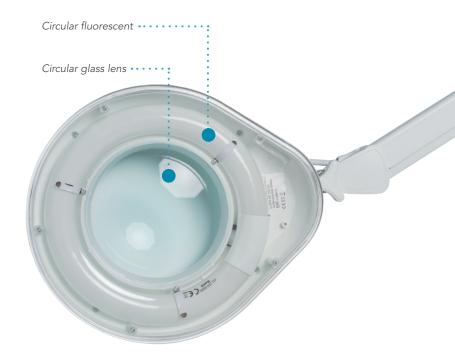

### **Light Source**

Low consumption 22W circular fluorescent tube.

Produces a light without dark spots and does not overheat.

Lifetime of 10.000 hours.

#### **Functionality and performances**

Adjustable height articulated arm that allows easy movement in different positions.

Head with biconvex circular lens of 5 diopters, adjustable and simple mechanism.