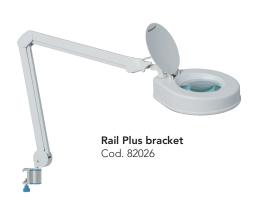

## **Mounting Options**

Standard version includes AH table clamp.

As for accessories, we offer a wide selection of supports such as wall supports, wall extension arms, trolleys stand and rail brackets.