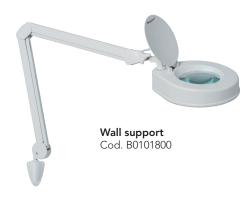

## **Mounting Options**

Standard version includes AH table clamp.

As for accessories, we offer a wide selection of supports such as wall supports, wall extension arms, trolleys stand and rail brackets.