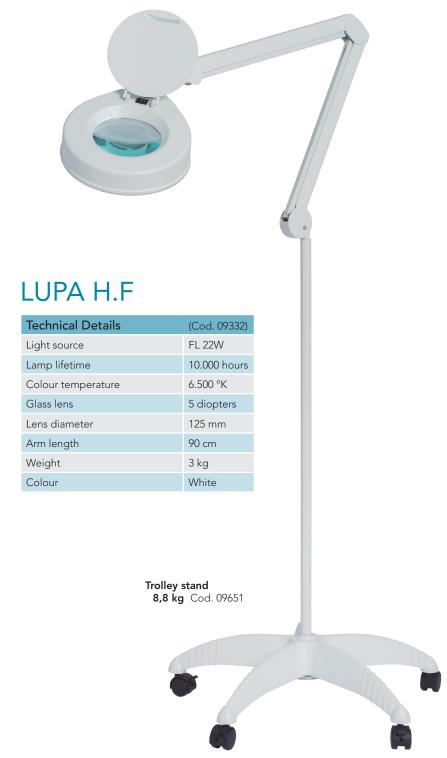

# LUPA H.F

Cold light luminaire with magnifying lens, essential for high precision work. An ideal use for hospitals, medical centers, laboratories and aesthetic clinics.

### **Light Source**

Low consumption 22W circular fluorescent tube.

Produces a light without dark spots and does not overheat.

Lifetime of 10.000 hours.

#### **Functionality and performances**

Adjustable height articulated arm that allows easy movement in different positions.

Head with biconvex circular lens of 5 diopters, adjustable and simple mechanism.

## **Mounting Options**

Standard version includes AH table clamp.

As for accessories, we offer a wide selection of supports such as wall supports, wall extension arms, trolleys stand and rail brackets.