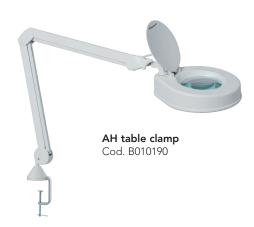

## **Mounting Options**

Standard version includes AH table clamp.

As for accessories, we offer a wide selection of supports such as wall supports, wall extension arms, trolleys stand and rail brackets.