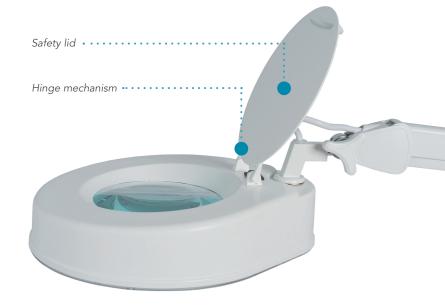

## Security and hygiene

Head with protective cover to prevent dust or scratches that may damage the lens.