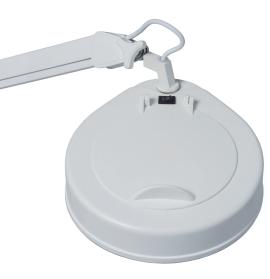

## Security and hygiene

Head with protective cover to prevent dust or scratches that may damage the lens.

Switch on the head of the luminaire.