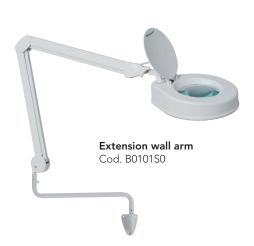

## **Mounting Options**

Standard version includes AH table clamp.

As for accessories, we offer a wide selection of supports such as wall supports, wall extension arms, trolleys stand and rail brackets.