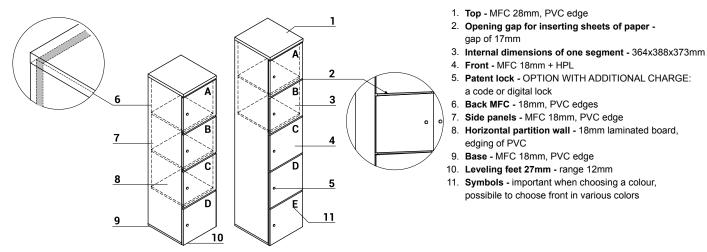

## **TECHNICAL SPECIFICATION**

## COLOURS



101 HIGH GLOSS BLACK

6 155 ANTHRACITE HIGH GLOSS

## LOCKER TYPE STORAGE



,md

## **TECHNICAL SPECIFICATION**





- 1. Standard Digital Combination Lock
- dimensions: W1 38mm I W2 136mm \*High level of safety:
- 4 digit user codes
- 6 digit technical code meant for opening the cabinet without changing the code

.mdd

2018

- 6 digit Sub-Master code meant for opening and deleting user code
- 8 digit master code is used for setting the operating mode of the lock, resetting and deleting user code, setting Sub-Master code
- \*Lock works in two modes (the possibility of
- ordering the lock of the selected mode) - public mode (office, school)
- private mode (deposit, swimming pool, fitness clubs)
- \* Ability to set an auto unlock after a specified period of time (only in private user mode)
- \* Available versions designed especially for wet rooms (with additional