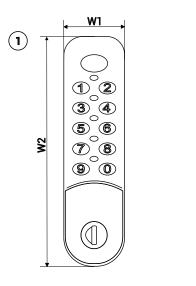

## **TECHNICAL SPECIFICATION**

- 1. Standard Digital Combination Lock
- dimensions: W1 38mm I W2 136mm \*High level of safety:
- 4 digit user codes
- 6 digit technical code meant for opening the cabinet without changing the code

.mdd

2018

- 6 digit Sub-Master code meant for opening and deleting user code
- 8 digit master code is used for setting the operating mode of the lock, resetting and deleting user code, setting Sub-Master code
- \*Lock works in two modes (the possibility of
- ordering the lock of the selected mode) - public mode (office, school)
- private mode (deposit, swimming pool, fitness clubs)
- \* Ability to set an auto unlock after a specified period of time (only in private user mode)
- \* Available versions designed especially for wet rooms (with additional seals) and a version for people with disabilities (adapted handle)
- \* Lock comes complete with batteries and manual **2. Code lock**
- dimensions: W1 73mm | W2 25mm
- code search function
- a straight bolt 32mm