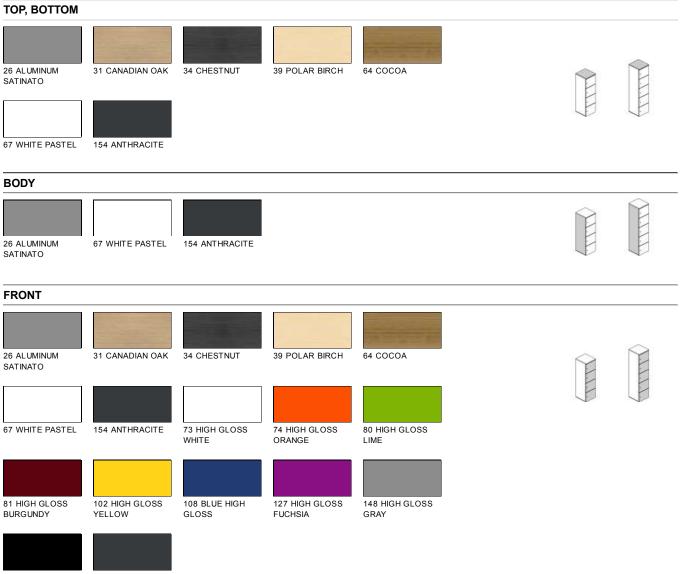

## **TECHNICAL SPECIFICATION**

## COLOURS



101 HIGH GLOSS BLACK

6 155 ANTHRACITE HIGH GLOSS

## LOCKER TYPE STORAGE



,md

## **TECHNICAL SPECIFICATION**





- 1. Standard Digital Combination Lock
- dimensions: W1 38mm I W2 136mm \*High level of safety:
- 4 digit user codes
- 6 digit technical code meant for opening the cabinet without changing the code

.mdd

2018

- 6 digit Sub-Master code meant for opening and deleting user code
- 8 digit master code is used for setting the operating mode of the lock, resetting and deleting user code, setting Sub-Master code
- \*Lock works in two modes (the possibility of
- ordering the lock of the selected mode) - public mode (office, school)
- private mode (deposit, swimming pool, fitness clubs)
- \* Ability to set an auto unlock after a specified period of time (only in private user mode