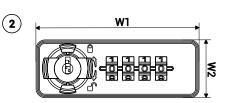

.mdd

2018

- 6 digit Sub-Master code meant for opening and deleting user code
- 8 digit master code is used for setting the operating mode of the lock, resetting and deleting user code, setting Sub-Master code
- \*Lock works in two modes (the possibility of
- ordering the lock of the selected mode) - public mode (office, school)
- private mode (deposit, swimming pool, fitness clubs)
- \* Ability to set an auto unlock after a specified period of time (only in private user mode)
- \* Available versions designed especially for wet rooms (with additional seals) and a version for people with disabilities (adapted handle)
- \* Lock comes complete with batteries and manual **2. Code lock**
- dimensions: W1 73mm | W2 25mm
- code search function
- a straight bolt 32mm